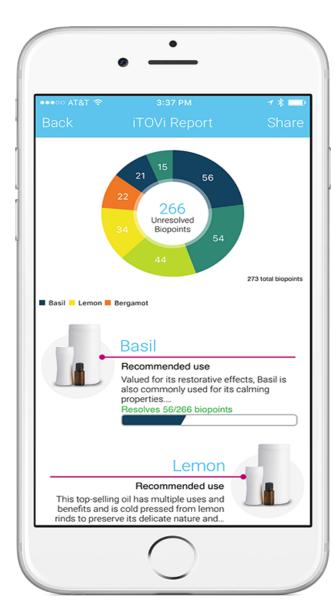

## WHAT IS THE ITOVI SCANNER?

iTOVi is your personal essential oil expert.

With just a simple scan, iTOVi will help you understand what products your body wants. The iTOVi scanner combines bioimpedance, pressure sensor, temperature, and Bluetooth® technologies to generate personalized wellness evaluations. Using proven scientific technology and a patented algorithm, iTOVi takes the guesswork out of the growing world of essential oils and supplements.